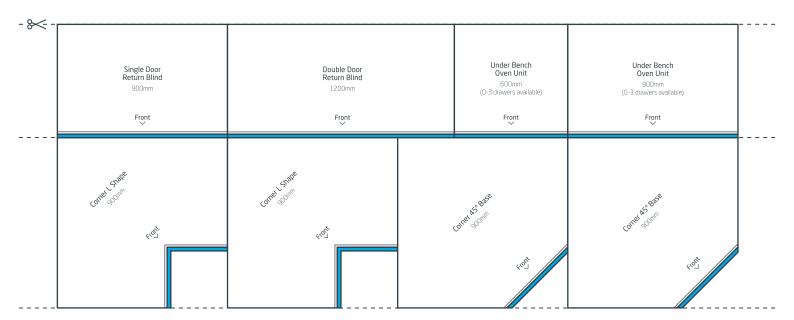

#### Tall/Broom/Pantry Cabinets

Standard cabinet depth including door/drawer: 580mm, standard benchtop depth: 600mm

| Single Door Tall/Broom/ Pantry Unit A00mm (0-5 drawers available)  Front Front  Single Door Tall/Broom/ Pantry Unit 400mm (0-5 drawers available)                                                                                                                                                                                                                                                                                                                                                                                                                                                                                                                                                                                                                                                                                                                                                                                                                                                                                                                                                                                                                                                                                                                                                                                                                                                                                                                                                                                                                                                                                                                                                                                                                                                                                                                                                                                                                                                                                                                                                                             | Single Door<br>Tall/Broom/<br>Pantry Unit<br>500mm<br>0-5 drawers available)<br>Front | 500mm 600mm<br>drawers available) (0-5 drawers available)               |  | e Door<br>room/<br>y Unit<br>mm<br>'s available) | Double Door<br>Tall/Broom/<br>Pantry Unit<br>700mm<br>(0-5 drawers available)<br>Front |          |
|-------------------------------------------------------------------------------------------------------------------------------------------------------------------------------------------------------------------------------------------------------------------------------------------------------------------------------------------------------------------------------------------------------------------------------------------------------------------------------------------------------------------------------------------------------------------------------------------------------------------------------------------------------------------------------------------------------------------------------------------------------------------------------------------------------------------------------------------------------------------------------------------------------------------------------------------------------------------------------------------------------------------------------------------------------------------------------------------------------------------------------------------------------------------------------------------------------------------------------------------------------------------------------------------------------------------------------------------------------------------------------------------------------------------------------------------------------------------------------------------------------------------------------------------------------------------------------------------------------------------------------------------------------------------------------------------------------------------------------------------------------------------------------------------------------------------------------------------------------------------------------------------------------------------------------------------------------------------------------------------------------------------------------------------------------------------------------------------------------------------------------|---------------------------------------------------------------------------------------|-------------------------------------------------------------------------|--|--------------------------------------------------|----------------------------------------------------------------------------------------|----------|
| Double Door<br>Tall/Broom/<br>Pantry Unit<br>800mm<br>(0-5 drawers available)<br>Front                                                                                                                                                                                                                                                                                                                                                                                                                                                                                                                                                                                                                                                                                                                                                                                                                                                                                                                                                                                                                                                                                                                                                                                                                                                                                                                                                                                                                                                                                                                                                                                                                                                                                                                                                                                                                                                                                                                                                                                                                                        | Tal<br>Pai<br>S<br>(0-5 dra                                                           | ible Door<br>//Broom/<br>ntry Unit<br>900mm<br>wers available)<br>Front |  |                                                  |                                                                                        | <b>-</b> |
| Single Door<br>Return Blind Pantry Unit<br>900mm<br>Front                                                                                                                                                                                                                                                                                                                                                                                                                                                                                                                                                                                                                                                                                                                                                                                                                                                                                                                                                                                                                                                                                                                                                                                                                                                                                                                                                                                                                                                                                                                                                                                                                                                                                                                                                                                                                                                                                                                                                                                                                                                                     |                                                                                       | Double Door<br>Return Blind Pantry Unit<br>1200mm                       |  |                                                  |                                                                                        |          |
| State of the late |                                                                                       | Dente Delation                                                          |  |                                                  | Wall Oven Unit 600mm with or without microwave (1 or 2 drawers available)  Front       |          |

**Please note:** Cut-outs and sizes should be used as a guide to assist you in creating a design. All cabinet sizes can be altered by you in order to meet your specifications. Please make sure to also include allowances for filler panels and end panels.