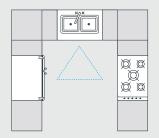

Focus on creating three working zones within your kitchen; Storage (fridge/freezer/pantry), Washing (sink/dishwasher), and Cooking (oven/cooktop).

For practicality, position these zones into what is called a 'Working Triangle'. A good working triangle will help you move quickly and easily from task to task within your kitchen.

#### **U-Shape**

- ✓ Suitable for large kitchen spaces.
- ✓ Working triangle layout.
- Maximum storage space.