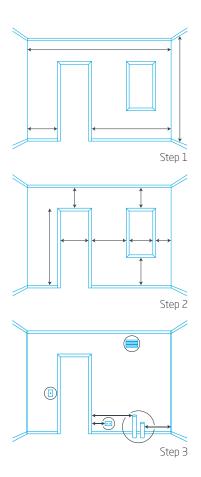

There are three key steps to remember when measuring your existing kitchen space:

**Step 1:** Begin by measuring from the floor to the ceiling, then the distance between walls and from the corners to the doors.

**Step 2:** Measure each window and their distance from the floor, ceiling and corners of the room. Do the same for the door(s).

**Step 3:** Record the position of your existing drains, water supply, power outlets and light switches. If you are planning to relocate these, it is important to also mark their new positions.