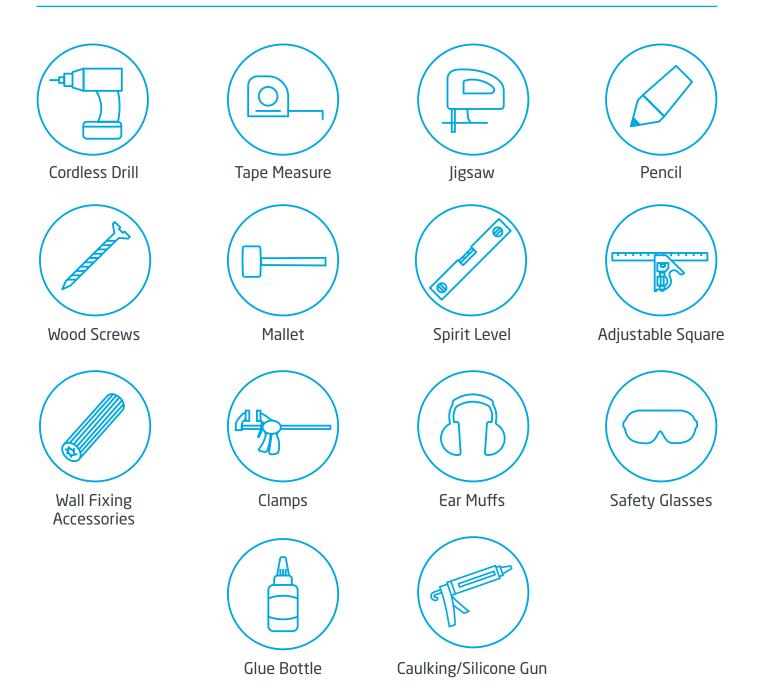

# Tools you may require

Depending on the products you order, below is a list of recommended tools and equipment you may need during the assembly and installation of your flatpacks.