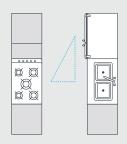

Focus on creating three working zones within your kitchen; Storage (fridge/freezer/pantry), Washing (sink/dishwasher), and Cooking (oven/cooktop).

For practicality, position these zones into what is called a 'Working Triangle'. A good working triangle will help you move quickly and easily from task to task within your kitchen.

#### Galley

- Contemporary layout.
- ✓ Working triangle layout.
- Ample cabinet and bench space.