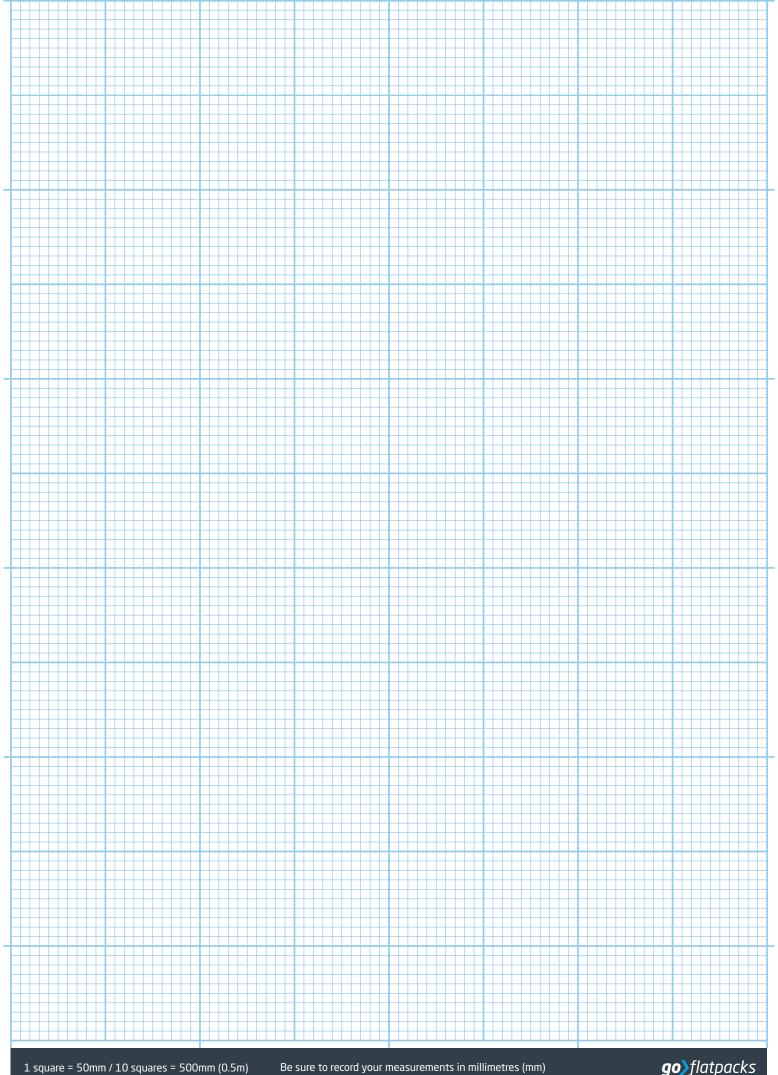

We have provided a sheet of graph paper ready for you to record your dimensions and place the 2D drawings of essential kitchen appliances that have also been provided. All you need to do is cut, paste and draw the plans of your dream kitchen.

## Cut, Paste & Create

Supplied below are a range of essential kitchen appliances you can cut and manouvre around the graph paper supplied, all you need to do is determine the positioning of your flatpacks.