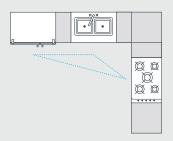

Focus on creating three working zones within your kitchen; Storage (fridge/freezer/pantry), Washing (sink/dishwasher), and Cooking (oven/cooktop).

For practicality, position these zones into what is called a 'Working Triangle'. A good working triangle will help you move quickly and easily from task to task within your kitchen.

#### L-Shape

- Suitable for small or large spaces.
- Working triangle layout.
- Ideal for an island bench.